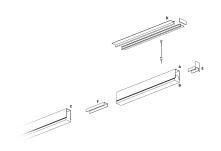

### PRODUCTS CHARACTERISTICS

installation type Linear light **Aluminum** material Finish **Painted** Color White Power 24 W 4185 lm Lumen output - Direct emission 174 lm/W Efficacy Dimensions 1131 mm.