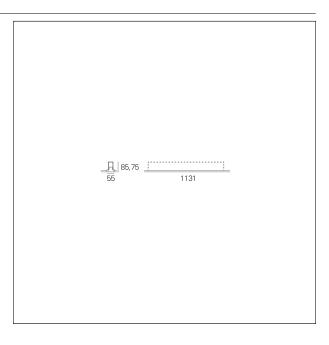

### PRODUCTS CHARACTERISTICS

installation type Linear light **Aluminum** material Finish **Painted** Color White Power 24 W 4185 lm Lumen output - Direct emission 174 lm/W Efficacy 1131 mm. **Dimensions** 