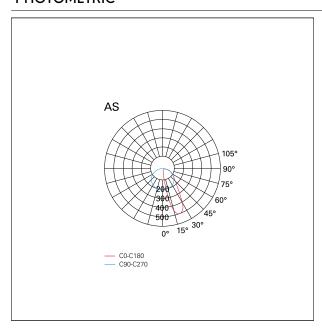

# **PHOTOMETRIC**

### LIGHTING DETAILS

emission

Downlight

Beam angle - direct

Asymmetric