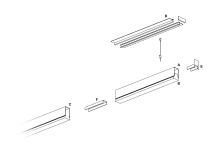

### **DESCRIPTION**

Segno Trimless is a system for continuous linear recessed lighting, which can be simply and fastly installed trimless. The ceiling finishing operations are completed before the electrical installation, which can be carried out in total cleanliness and without powder. The trimless recessed versions are made from structural modules that are installed on false ceiling frames thanks to the "Click & Lock" snap spring system.

### PRODUCTS CHARACTERISTICS

installation type Linear light **Aluminum** material Finish **Painted** Color White Power 24 W 4185 lm Lumen output - Direct emission 174 lm/W Efficacy 1131 mm. **Dimensions** 