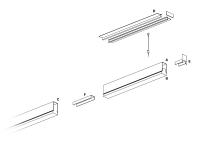

## DESCRIPTION

Segno Trimless is a system for continuous linear recessed lighting, which can be simply and fastly installed trimless. The ceiling finishing operations are completed before the electrical installation, which can be carried out in total cleanliness and without powder. The trimless recessed versions are made from structural modules that are installed on false ceiling frames thanks to the "Click & Lock" snap spring system.

## **PRODUCTS CHARACTERISTICS**

| installation type              | Linear light |                          |
|--------------------------------|--------------|--------------------------|
| material                       | Aluminum     |                          |
| Finish                         | Painted      |                          |
| Color                          | White        |                          |
| Power                          | 24 W         |                          |
| Lumen output – Direct emission | 4185 lm      |                          |
| Efficacy                       | 174 lm/W     |                          |
| Dimensions                     | 1131 mm.     |                          |
|                                |              | <u></u> _ 85,75 <u>:</u> |