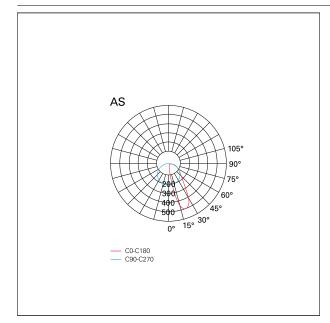

### LIGHTING DETAILS

| emission            | Downlight  |
|---------------------|------------|
| Beam angle – direct | Asymmetric |

### PHOTOMETRIC