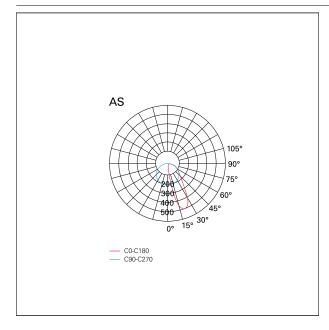

### **PHOTOMETRIC**

### LIGHTING DETAILS

emission Downlight
Beam angle - direct Asymmetric