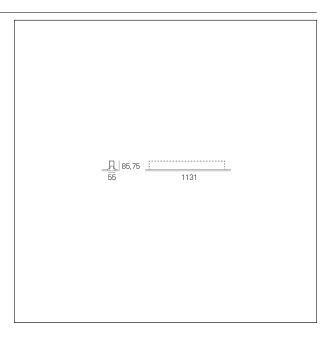

### PRODUCTS CHARACTERISTICS

installation type Linear light **Aluminum** material Finish **Painted** Color White Power 24 W 4185 lm Lumen output - Direct emission 174 lm/W Efficacy 1131 mm. **Dimensions** 