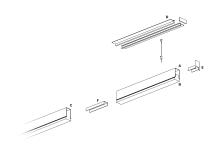

### **DESCRIPTION**

Segno Trimless is a system for continuous linear recessed lighting, which can be simply and fastly installed trimless. The ceiling finishing operations are completed before the electrical installation, which can be carried out in total cleanliness and without powder. The trimless recessed versions are made from structural modules that are installed on false ceiling frames thanks to the "Click & Lock" snap spring system.

#### PRODUCTS CHARACTERISTICS

installation type Linear light **Aluminum** material Finish **Painted** Color White Power 24 W 3050 lm Lumen output - Direct emission 127 lm/W Efficacy Dimensions 1131 mm.