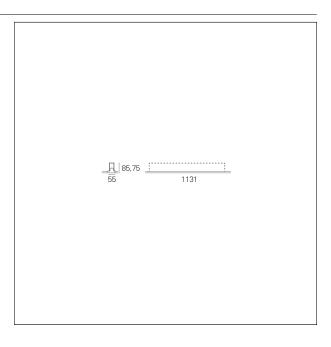

#### PRODUCTS CHARACTERISTICS

installation type Linear light **Aluminum** material Finish **Painted** Color White Power 24 W 3050 lm Lumen output - Direct emission 127 lm/W Efficacy Dimensions 1131 mm.