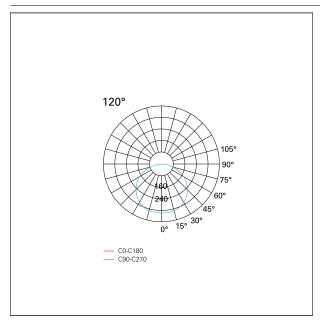

#### LIGHTING DETAILS

emission Downlight
Beam angle - direct 120°

## **PHOTOMETRIC**