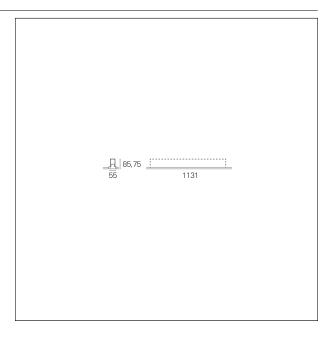

### LIGHTING DETAILS

emission Downlight
Beam angle - direct 120°

## **PHOTOMETRIC**