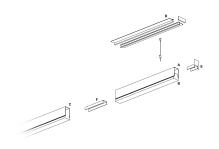

### PRODUCTS CHARACTERISTICS

installation type Linear light **Aluminum** material Finish **Painted** Color White Power 24 W 3050 lm Lumen output - Direct emission 127 lm/W Efficacy 1131 mm. **Dimensions** 