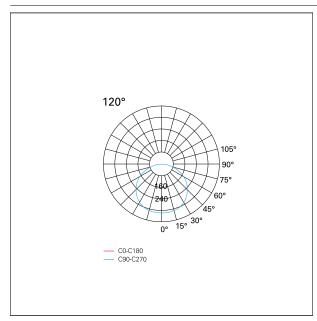

### LIGHTING DETAILS

emission Downlight
Beam angle - direct 120°

### **PHOTOMETRIC**