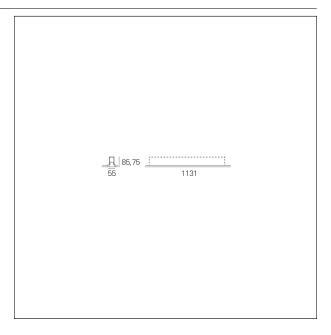

### PRODUCTS CHARACTERISTICS

installation type Linear light **Aluminum** material Finish **Painted** Color White Power 24 W 3050 lm Lumen output - Direct emission 127 lm/W Efficacy Dimensions 1131 mm.