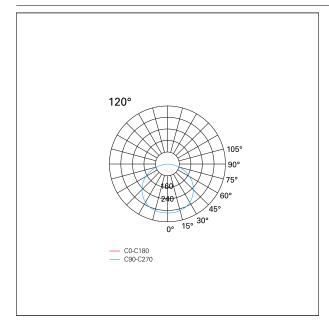

### LIGHTING DETAILS

| Beam angle – direct 120° | emission            | Downlight |
|--------------------------|---------------------|-----------|
|                          | Beam angle – direct | 120°      |

### PHOTOMETRIC