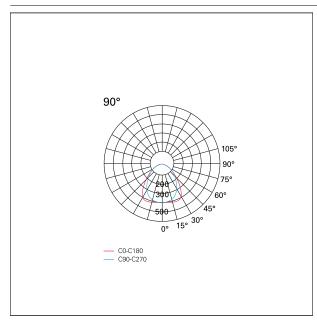

#### LIGHTING DETAILS

emission Downlight
Beam angle - direct 90°

## **PHOTOMETRIC**