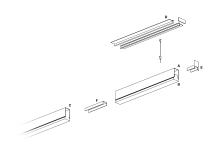

### **DESCRIPTION**

Segno Trimless is a system for continuous linear recessed lighting, which can be simply and fastly installed trimless. The ceiling finishing operations are completed before the electrical installation, which can be carried out in total cleanliness and without powder. The trimless recessed versions are made from structural modules that are installed on false ceiling frames thanks to the "Click & Lock" snap spring system.

#### PRODUCTS CHARACTERISTICS

installation type Linear light **Aluminum** material **Painted** Finish Color White Power 24 W 4140 lm Lumen output - Direct emission 173 lm/W Efficacy Dimensions 1131 mm.