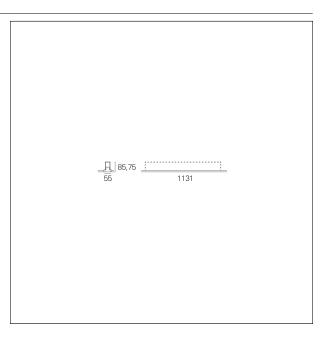

#### PRODUCTS CHARACTERISTICS

installation type Linear light **Aluminum** material **Painted** Finish Color White Power 24 W 4140 lm Lumen output - Direct emission 173 lm/W Efficacy Dimensions 1131 mm.