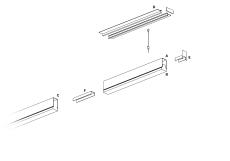

### DESCRIPTION

Segno Trimless is a system for continuous linear recessed lighting, which can be simply and fastly installed trimless. The ceiling finishing operations are completed before the electrical installation, which can be carried out in total cleanliness and without powder. The trimless recessed versions are made from structural modules that are installed on false ceiling frames thanks to the "Click & Lock" snap spring system.