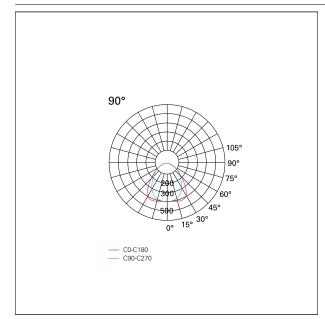

### LIGHTING DETAILS

emission Beam angle - direct

Downlight 90°

## PHOTOMETRIC