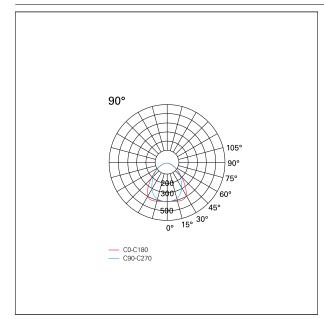

### LIGHTING DETAILS

emission Beam angle - direct Downlight 90°

### PHOTOMETRIC