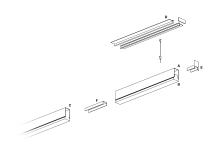

### **DESCRIPTION**

Segno Trimless is a system for continuous linear recessed lighting, which can be simply and fastly installed trimless. The ceiling finishing operations are completed before the electrical installation, which can be carried out in total cleanliness and without powder. The trimless recessed versions are made from structural modules that are installed on false ceiling frames thanks to the "Click & Lock" snap spring system.