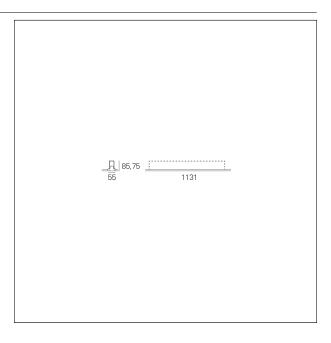

### PRODUCTS CHARACTERISTICS

installation type Linear light **Aluminum** material Finish **Painted** Color White Power 24 W 4140 lm Lumen output - Direct emission 173 lm/W Efficacy 1131 mm. **Dimensions** 