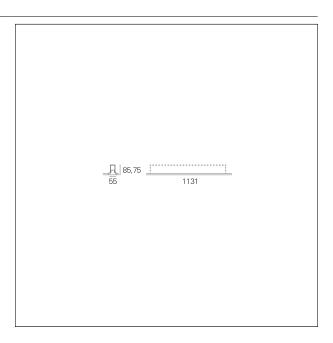

### PRODUCTS CHARACTERISTICS

installation type Linear light **Aluminum** material Finish **Painted** Color White Power 24 W 4140 lm Lumen output - Direct emission 173 lm/W Efficacy 1131 mm. **Dimensions** 