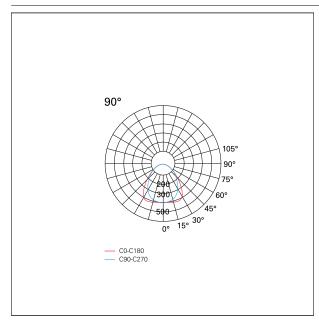

### LIGHTING DETAILS

emission Downlight
Beam angle - direct 90°

### **PHOTOMETRIC**