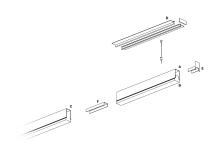

### **DESCRIPTION**

Segno Trimless is a system for continuous linear recessed lighting, which can be simply and fastly installed trimless. The ceiling finishing operations are completed before the electrical installation, which can be carried out in total cleanliness and without powder. The trimless recessed versions are made from structural modules that are installed on false ceiling frames thanks to the "Click & Lock" snap spring system.