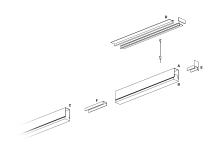

## **DESCRIPTION**

Segno Trimless is a system for continuous linear recessed lighting, which can be simply and fastly installed trimless. The ceiling finishing operations are completed before the electrical installation, which can be carried out in total cleanliness and without powder. The trimless recessed versions are made from structural modules that are installed on false ceiling frames thanks to the "Click & Lock" snap spring system.

#### PRODUCTS CHARACTERISTICS

installation type Linear light **Aluminum** material Finish **Painted** Color White Power 24 W 4260 lm Lumen output - Direct emission 178 lm/W Efficacy Dimensions 1131 mm.