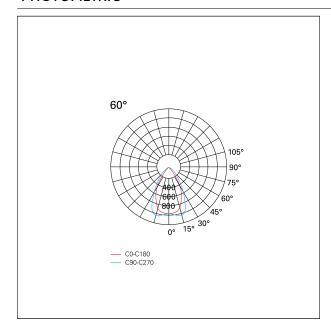

#### LIGHTING DETAILS

emission

Beam angle – direct

UGR

Downlight

60°

< 19

# **PHOTOMETRIC**