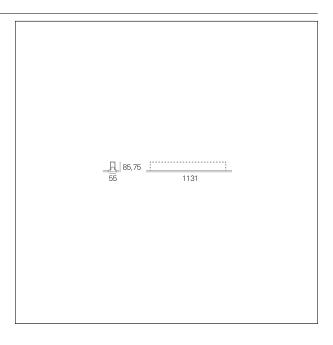

#### PRODUCTS CHARACTERISTICS

installation type Linear light **Aluminum** material Finish **Painted** Color White Power 24 W 4260 lm Lumen output - Direct emission 178 lm/W Efficacy Dimensions 1131 mm.