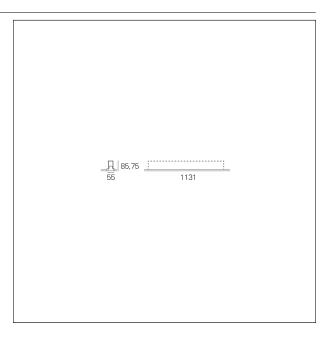

### PRODUCTS CHARACTERISTICS

installation type Linear light **Aluminum** material Finish **Painted** Color White Power 24 W 4260 lm Lumen output - Direct emission 178 lm/W Efficacy Dimensions 1131 mm.