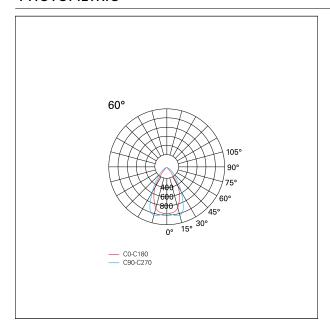

### LIGHTING DETAILS

emission Downlight
Beam angle - direct 60°
UGR < 19

## **PHOTOMETRIC**