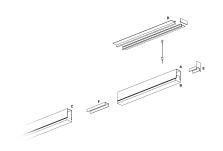

### **DESCRIPTION**

Segno Trimless is a system for continuous linear recessed lighting, which can be simply and fastly installed trimless. The ceiling finishing operations are completed before the electrical installation, which can be carried out in total cleanliness and without powder. The trimless recessed versions are made from structural modules that are installed on false ceiling frames thanks to the "Click & Lock" snap spring system.

### PRODUCTS CHARACTERISTICS

installation type Linear light **Aluminum** material Finish **Painted** Color White Power 24 W 4260 lm Lumen output - Direct emission 178 lm/W Efficacy Dimensions 1131 mm.