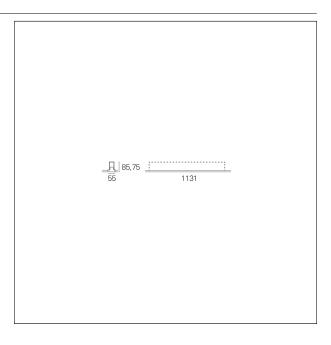

### PRODUCTS CHARACTERISTICS

installation type Linear light **Aluminum** material Finish **Painted** Color White Power 24 W 4260 lm Lumen output - Direct emission 178 lm/W Efficacy 1131 mm. **Dimensions** 