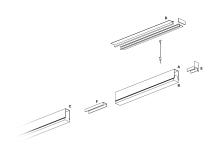

### **DESCRIPTION**

Segno Trimless is a system for continuous linear recessed lighting, which can be simply and fastly installed trimless. The ceiling finishing operations are completed before the electrical installation, which can be carried out in total cleanliness and without powder. The trimless recessed versions are made from structural modules that are installed on false ceiling frames thanks to the "Click & Lock" snap spring system.