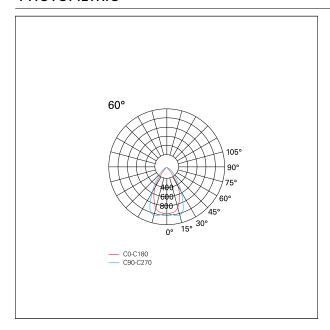

### LIGHTING DETAILS

emission

Beam angle - direct

UGR

Downlight

60°

< 19

## **PHOTOMETRIC**