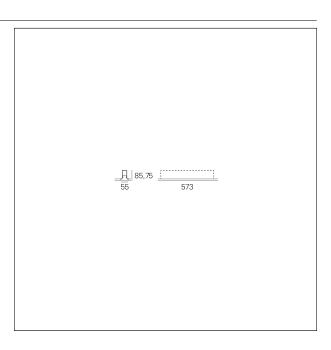

### PRODUCTS CHARACTERISTICS

installation type Linear light **Aluminum** material **Painted** Finish Color White Power 12 W 2225 lm Lumen output - Direct emission 185 lm/W Efficacy **Dimensions** 573 mm.