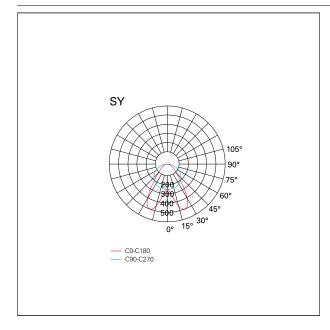

### **PHOTOMETRIC**

### LIGHTING DETAILS

emission Downlight
Beam angle - direct Dual Asymmetric