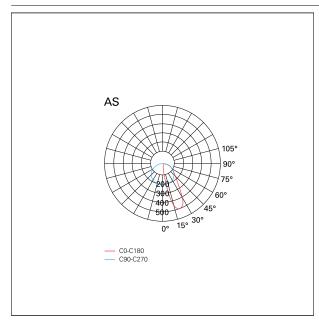

#### LIGHTING DETAILS

emission

Beam angle - direct

Asymmetric

## **PHOTOMETRIC**