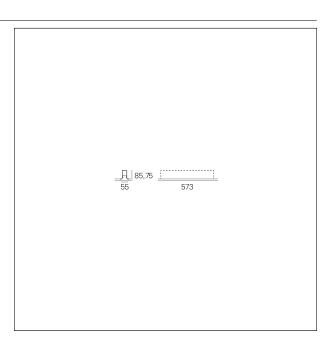

#### PRODUCTS CHARACTERISTICS

installation type Linear light **Aluminum** material **Painted** Finish Color White Power 12 W 2160 lm Lumen output - Direct emission 180 lm/W Efficacy **Dimensions** 573 mm.