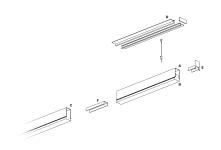

### **DESCRIPTION**

Segno Trimless is a system for continuous linear recessed lighting, which can be simply and fastly installed trimless. The ceiling finishing operations are completed before the electrical installation, which can be carried out in total cleanliness and without powder. The trimless recessed versions are made from structural modules that are installed on false ceiling frames thanks to the "Click & Lock" snap spring system.