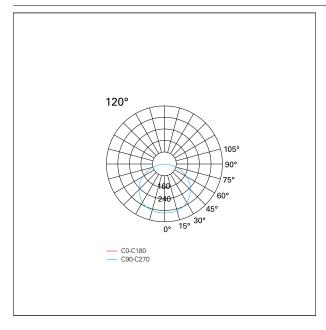

#### LIGHTING DETAILS

emission Downlight
Beam angle - direct 120°

## **PHOTOMETRIC**