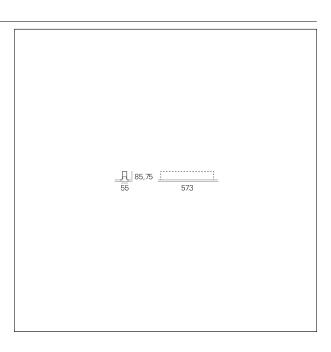

#### PRODUCTS CHARACTERISTICS

installation type Linear light **Aluminum** material **Painted** Finish Color White Power 12 W 1585 lm Lumen output - Direct emission 132 lm/W Efficacy **Dimensions** 573 mm.