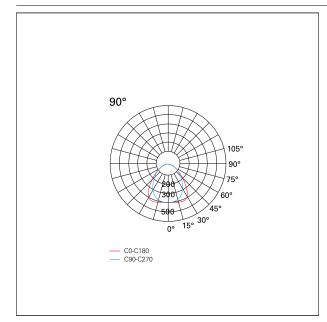

### LIGHTING DETAILS

emission Downlight Beam angle – direct 90°

### PHOTOMETRIC