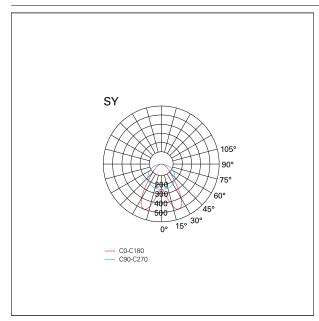

## **PHOTOMETRIC**

### LIGHTING DETAILS

emission Downlight
Beam angle - direct Dual Asymmetric