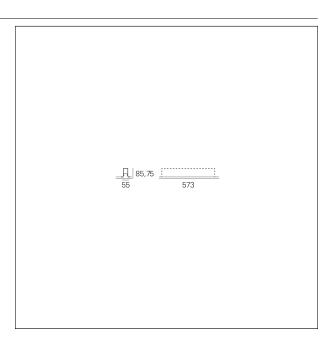

### PRODUCTS CHARACTERISTICS

installation type Linear light **Aluminum** material **Painted** Finish Color White Power 12 W 2155 lm Lumen output - Direct emission 180 lm/W Efficacy **Dimensions** 573 mm.