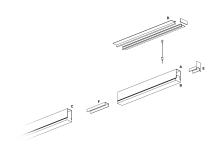

### **DESCRIPTION**

Segno Trimless is a system for continuous linear recessed lighting, which can be simply and fastly installed trimless. The ceiling finishing operations are completed before the electrical installation, which can be carried out in total cleanliness and without powder. The trimless recessed versions are made from structural modules that are installed on false ceiling frames thanks to the "Click & Lock" snap spring system.