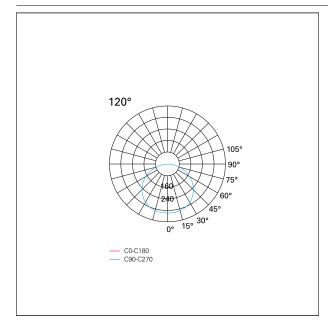

rimless recessed mounting - downlight - single switch - 573 mm. - 12 W - 3000 K / 3000 K / CRI > 92

# LED SOURCE DETAILS

| led source type      | SMD Led                     |
|----------------------|-----------------------------|
| Photobiological risk | RG 1 Low risk ( IEC 62471 ) |
| LED brand            | TCI or equivalent           |
| Service lifetime     | L80 / B20 - 80.000 h.       |
| Light temperature    | 3000 K                      |
| CRI                  | CRI > 92                    |
| SDCM                 | < 3                         |
|                      |                             |
| SDCM                 | < 3                         |

# DRIVER CHARACTERISTICS

driver

On÷Off

### LIGHTING DETAILS

emission Downlight Beam angle – direct 120°

### PHOTOMETRIC