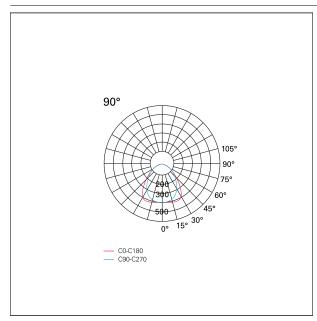

### LIGHTING DETAILS

emission Downlight
Beam angle - direct 90°

## **PHOTOMETRIC**