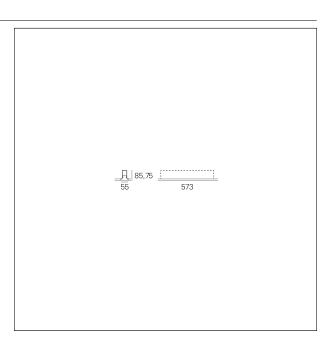

### PRODUCTS CHARACTERISTICS

installation type Linear light **Aluminum** material **Painted** Finish Color White Power 12 W 2070 lm Lumen output - Direct emission 173 lm/W Efficacy **Dimensions** 573 mm.