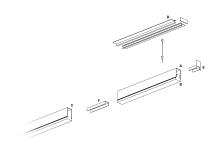

### **DESCRIPTION**

Segno Trimless is a system for continuous linear recessed lighting, which can be simply and fastly installed trimless. The ceiling finishing operations are completed before the electrical installation, which can be carried out in total cleanliness and without powder. The trimless recessed versions are made from structural modules that are installed on false ceiling frames thanks to the "Click & Lock" snap spring system.