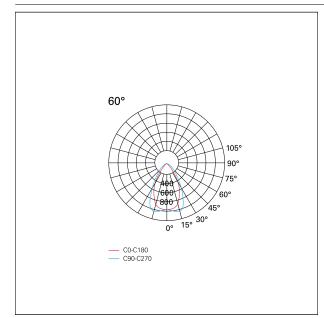

### LIGHTING DETAILS

| emission<br>Beam angle - direct | Downlight<br>60° |  |
|---------------------------------|------------------|--|
| UGR                             | < 19             |  |

### PHOTOMETRIC