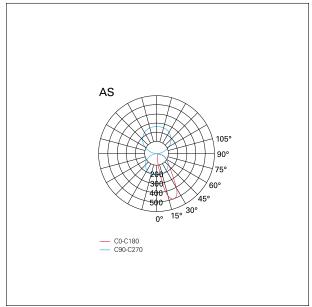

# Segno System

**BWU65550** – Module for wall mounting – uplight / downlight – single switch – 1691 mm. – 36+12 W – 4000 K / 4000 K / CRI > 91

| MECHANICAL CHARACTERISTICS |                                   |  |  |
|----------------------------|-----------------------------------|--|--|
| product IP rate            | IP40                              |  |  |
| LED SOURCE DETAILS         |                                   |  |  |
| led source type            | SMD Led                           |  |  |
| Photobiological risk       | RG 1 Low risk ( IEC 62471 )       |  |  |
| LED brand                  | TCI or equivalent                 |  |  |
| Service lifetime           | L80 / B20 - 80.000 h.             |  |  |
| Light temperature          | 4000 K                            |  |  |
| CRI                        | CRI > 91                          |  |  |
| SDCM                       | < 3                               |  |  |
| DRIVER CHARACTERISTICS     |                                   |  |  |
| driver                     | On÷Off                            |  |  |
| LIGHTING DETAILS           |                                   |  |  |
| emission                   | uplight/downlight (single switch) |  |  |
| Beam angle - direct        | Asymmetric                        |  |  |
| PHOTOMETRIC                |                                   |  |  |