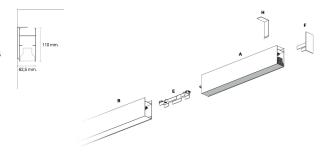

## Segno System

**BWU65550** - Module for wall mounting - uplight / downlight - single switch - 1691 mm. - 36+12 W - 4000 K / 4000 K / CRI > 91

### DESCRIPTION

Segno System allow to create linear lighting effects without breaks. It is designed in different configuration to different ceiling, pendant, wall, trimless recessed mounting. It is composed by lighting modules which must be completed with the appropriate mounting accessories as a function of the type of installation to be carried out. The installation of the lighting modules in a continuous line is achieved thanks to the special mechanical joints "Junction Driven" which ensure better precision in the alignment of the bars. The lighting modules are pre-wired and can be equipped with different power systems, allowing full compatibility with all electrical systems. The lighting modules are already complete with optics modules (lenses+led) which are fixed by magnets, and the connection is made thanks to a quick connection plug. The optical modules are preassembled and protect the LEDs from any possible accidental contact even during the installation.

#### **PRODUCTS CHARACTERISTICS**

| nstallation type                | Wall Mounting |        |      |
|---------------------------------|---------------|--------|------|
| material                        | Aluminum      |        |      |
| -<br>inish                      | Painted       |        |      |
| Color                           | White         |        |      |
| Dower                           | 36+12 W       |        |      |
| umen output - Direct emission   | 6535 lm       |        |      |
| umen output - Indirect emission | 1680 lm       |        |      |
| umen output – Full emission     | 8215 lm       |        |      |
| Efficacy                        | 171 lm/W      |        |      |
| ,<br>Dimensions                 | 1691 mm.      | H∏ 110 |      |
|                                 |               | 55     | 1691 |