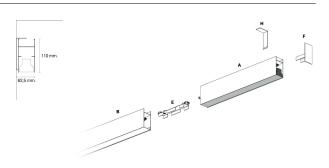

## Segno System

**BWU65550PD** - Module for wall mounting - uplight / downlight - single switch - 1691 mm. - 36+12 W - 4000 K / 4000 K / CRI > 91

#### PRODUCTS CHARACTERISTICS

**Wall Mounting** installation type material Aluminum **Finish Painted** Color White 36+12 W Power 6535 Im Lumen output - Direct emission 1680 lm Lumen output - Indirect emission Lumen output - Full emission 8215 lm 171 lm/W Efficacy 1691 mm. **Dimensions** 