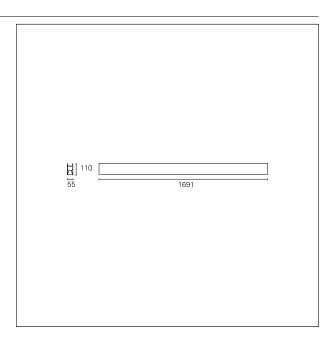

#### PRODUCTS CHARACTERISTICS

**Wall Mounting** installation type material Aluminum **Finish Painted** Color White 36+12 W Power 6535 Im Lumen output - Direct emission 1680 lm Lumen output - Indirect emission Lumen output - Full emission 8215 lm 171 lm/W Efficacy 1691 mm. **Dimensions** 