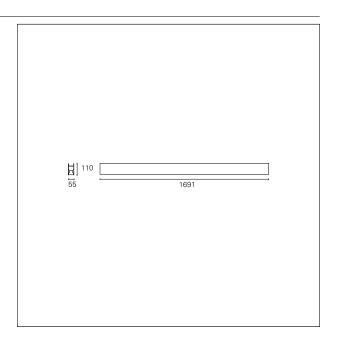

# Segno System

**BWU65550DA** - Module for wall mounting - uplight / downlight - single switch - 1691 mm. - 36+12 W - 4000 K / 4000 K / CRI > 91

#### PRODUCTS CHARACTERISTICS

**Wall Mounting** installation type material Aluminum **Finish Painted** Color White 36+12 W Power 6535 Im Lumen output - Direct emission 1680 lm Lumen output - Indirect emission Lumen output - Full emission 8215 lm 171 lm/W Efficacy 1691 mm. **Dimensions** 