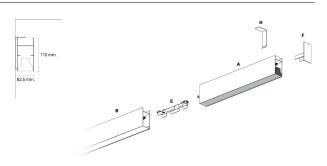

#### **DESCRIPTION**

Segno System allow to create linear lighting effects without breaks. It is designed in different configuration to different ceiling, pendant, wall, trimless recessed mounting. It is composed by lighting modules which must be completed with the appropriate mounting accessories as a function of the type of installation to be carried out. The installation of the lighting modules in a continuous line is achieved thanks to the special mechanical joints "Junction Driven" which ensure better precision in the alignment of the bars. The lighting modules are pre-wired and can be equipped with different power systems, allowing full compatibility with all electrical systems. The lighting modules are already complete with optics modules (lenses+led) which are fixed by magnets, and the connection is made thanks to a quick connection plug. The optical modules are preassembled and protect the LEDs from any possible accidental contact even during the installation.

#### PRODUCTS CHARACTERISTICS

**Wall Mounting** installation type material Aluminum **Finish Painted** Color White 36+12 W Power 6535 Im Lumen output - Direct emission 1680 lm Lumen output - Indirect emission Lumen output - Full emission 8215 lm 171 lm/W Efficacy 1691 mm. **Dimensions** 