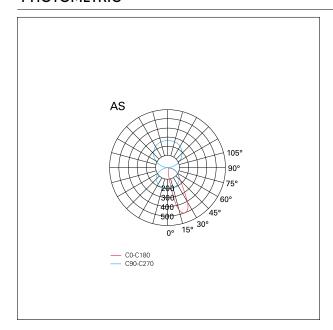

#### **PHOTOMETRIC**

#### LIGHTING DETAILS

emission uplight/downlight (single switch)

Beam angle - direct Asymmetric