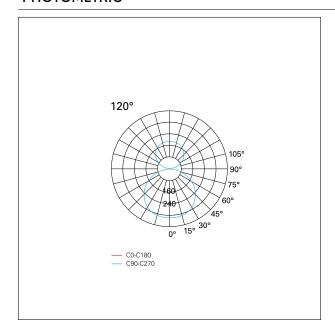

# Segno System

**BWU65540DA** – Module for wall mounting – uplight / downlight – single switch – 1691 mm. – 36+12 W – 4000 K / 4000 K / CRI > 91

| MECHANICAL CHARACTERISTICS                                                                                   |                                                                                                                   |  |
|--------------------------------------------------------------------------------------------------------------|-------------------------------------------------------------------------------------------------------------------|--|
| product IP rate                                                                                              | IP40                                                                                                              |  |
| LED SOURCE DETAILS                                                                                           |                                                                                                                   |  |
| led source type<br>Photobiological risk<br>LED brand<br>Service lifetime<br>Light temperature<br>CRI<br>SDCM | SMD Led<br>RG 1 Low risk ( IEC 62471 )<br>TCl or equivalent<br>L80 / B20 - 80.000 h.<br>4000 K<br>CRI > 91<br>< 3 |  |
| DRIVER CHARACTERISTICS                                                                                       |                                                                                                                   |  |
| driver                                                                                                       | DALI                                                                                                              |  |
| LIGHTING DETAILS                                                                                             |                                                                                                                   |  |
| emission<br>Beam angle - direct                                                                              | uplight/downlight (single switch)<br>120°                                                                         |  |
| PHOTOMETRIC                                                                                                  |                                                                                                                   |  |