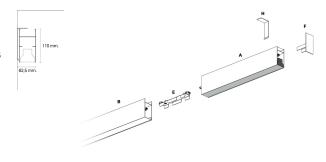

### DESCRIPTION

Segno System allow to create linear lighting effects without breaks. It is designed in different configuration to different ceiling, pendant, wall, trimless recessed mounting. It is composed by lighting modules which must be completed with the appropriate mounting accessories as a function of the type of installation to be carried out. The installation of the lighting modules in a continuous line is achieved thanks to the special mechanical joints "Junction Driven" which ensure better precision in the alignment of the bars. The lighting modules are pre-wired and can be equipped with different power systems, allowing full compatibility with all electrical systems. The lighting modules are already complete with optics modules (lenses+led) which are fixed by magnets, and the connection is made thanks to a quick connection plug. The optical modules are preassembled and protect the LEDs from any possible accidental contact even during the installation.

#### **PRODUCTS CHARACTERISTICS**

| installation type                | Wall Mounting |                 |
|----------------------------------|---------------|-----------------|
| material                         | Aluminum      |                 |
| Finish                           | Painted       |                 |
| Color                            | White         |                 |
| Power                            | 36+12 W       |                 |
| Lumen output - Direct emission   | 4790 lm       |                 |
| Lumen output - Indirect emission | 1865 lm       |                 |
| Lumen output – Full emission     | 6655 lm       |                 |
| Efficacy                         | 139 lm/W      |                 |
| Dimensions                       | 1691 mm.      | 110   55   1691 |