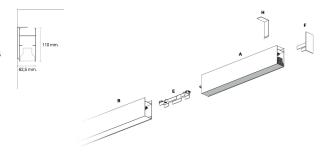

#### DESCRIPTION

Segno System allow to create linear lighting effects without breaks. It is designed in different configuration to different ceiling, pendant, wall, trimless recessed mounting. It is composed by lighting modules which must be completed with the appropriate mounting accessories as a function of the type of installation to be carried out. The installation of the lighting modules in a continuous line is achieved thanks to the special mechanical joints "Junction Driven" which ensure better precision in the alignment of the bars. The lighting modules are pre-wired and can be equipped with different power systems, allowing full compatibility with all electrical systems. The lighting modules are already complete with optics modules (lenses+led) which are fixed by magnets, and the connection is made thanks to a quick connection plug. The optical modules are preassembled and protect the LEDs from any possible accidental contact even during the installation.

#### **PRODUCTS CHARACTERISTICS**

| materialAluminumFinishPaintedColorWhitePower36+12 WLumen output - Direct emission6240 lmLumen autrut - Indirect emission1620 lm |  |
|---------------------------------------------------------------------------------------------------------------------------------|--|
| ColorWhitePower36+12 WLumen output - Direct emission6240 lm                                                                     |  |
| Power36+12 WLumen output - Direct emission6240 Im                                                                               |  |
| Lumen output - Direct emission 6240 Im                                                                                          |  |
|                                                                                                                                 |  |
|                                                                                                                                 |  |
| Lumen output – Indirect emission 1630 Im                                                                                        |  |
| Lumen output – Full emission 7870 Im                                                                                            |  |
|                                                                                                                                 |  |
| Efficacy104 im/ w $\exists 110$ Dimensions1691 mm. $\exists 55$                                                                 |  |