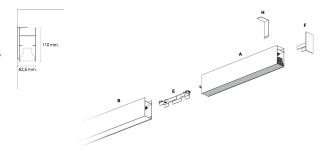

### DESCRIPTION

Segno System allow to create linear lighting effects without breaks. It is designed in different configuration to different ceiling, pendant, wall, trimless recessed mounting. It is composed by lighting modules which must be completed with the appropriate mounting accessories as a function of the type of installation to be carried out. The installation of the lighting modules in a continuous line is achieved thanks to the special mechanical joints "Junction Driven" which ensure better precision in the alignment of the bars. The lighting modules are pre-wired and can be equipped with different power systems, allowing full compatibility with all electrical systems. The lighting modules are already complete with optics modules (lenses+led) which are fixed by magnets, and the connection is made thanks to a quick connection plug. The optical modules are preassembled and protect the LEDs from any possible accidental contact even during the installation.

#### **PRODUCTS CHARACTERISTICS**

| installation type                | Wall Mounting |         |
|----------------------------------|---------------|---------|
| material                         | Aluminum      |         |
| Finish                           | Painted       |         |
| Color                            | White         |         |
| Power                            | 24+12 W       |         |
| Lumen output - Direct emission   | 3170 lm       |         |
| Lumen output - Indirect emission | 1865 lm       |         |
| Lumen output – Full emission     | 5035 lm       |         |
| Efficacy                         | 140 lm/W      | HI 110  |
| Dimensions                       | 1131 mm.      |         |
|                                  |               | 55 1131 |
|                                  |               |         |
|                                  |               |         |