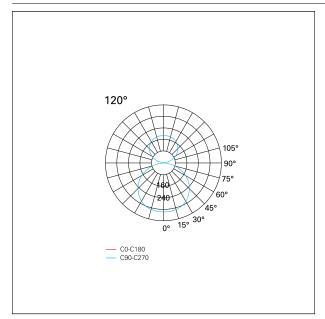

### LIGHTING DETAILS

emission Beam angle - direct uplight/downlight (single switch) 120°

## PHOTOMETRIC