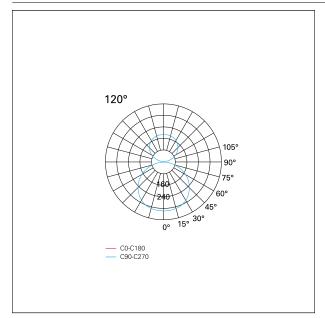

### LIGHTING DETAILS

emission Beam angle - direct uplight/downlight (single switch) 120°

## PHOTOMETRIC