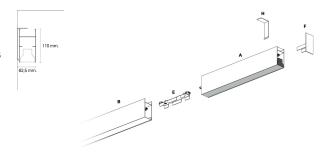

#### DESCRIPTION

Segno System allow to create linear lighting effects without breaks. It is designed in different configuration to different ceiling, pendant, wall, trimless recessed mounting. It is composed by lighting modules which must be completed with the appropriate mounting accessories as a function of the type of installation to be carried out. The installation of the lighting modules in a continuous line is achieved thanks to the special mechanical joints "Junction Driven" which ensure better precision in the alignment of the bars. The lighting modules are pre-wired and can be equipped with different power systems, allowing full compatibility with all electrical systems. The lighting modules are already complete with optics modules (lenses+led) which are fixed by magnets, and the connection is made thanks to a quick connection plug. The optical modules are preassembled and protect the LEDs from any possible accidental contact even during the installation.

#### **PRODUCTS CHARACTERISTICS**

| installation type                | Wall Mounting |  |
|----------------------------------|---------------|--|
| material                         | Aluminum      |  |
| Finish                           | Painted       |  |
| Color                            | White         |  |
| Power                            | 24+12 W       |  |
| Lumen output - Direct emission   | 3170 lm       |  |
| Lumen output - Indirect emission | 1865 lm       |  |
| Lumen output – Full emission     | 5035 lm       |  |
| Efficacy                         | 140 lm/W      |  |
| Dimensions                       | 1131 mm.      |  |
|                                  |               |  |
|                                  |               |  |
|                                  |               |  |