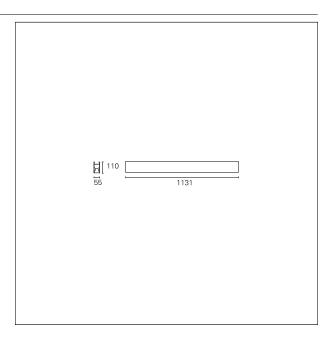

#### PRODUCTS CHARACTERISTICS

**Wall Mounting** installation type material Aluminum Finish **Painted** Color White 24+12 W Power 3170 lm Lumen output - Direct emission 1865 lm Lumen output - Indirect emission Lumen output - Full emission 5035 lm 140 lm/W Efficacy 1131 mm. **Dimensions** 