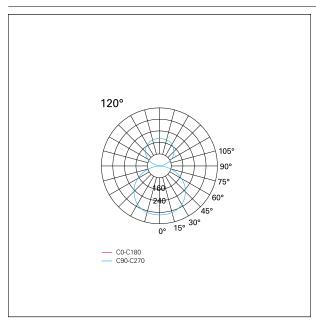

#### LIGHTING DETAILS

emission

uplight/downlight (single switch)

Beam angle - direct

120°

### **PHOTOMETRIC**