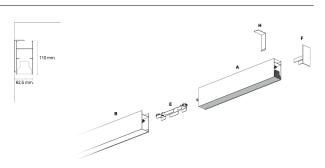

## Segno System

**BWU47540DA** - Module for wall mounting - uplight / downlight - single switch - 1131 mm. - 24+12 W - 4000 K / 4000 K / CRI > 91

#### **DESCRIPTION**

Segno System allow to create linear lighting effects without breaks. It is designed in different configuration to different ceiling, pendant, wall, trimless recessed mounting. It is composed by lighting modules which must be completed with the appropriate mounting accessories as a function of the type of installation to be carried out. The installation of the lighting modules in a continuous line is achieved thanks to the special mechanical joints "Junction Driven" which ensure better precision in the alignment of the bars. The lighting modules are pre-wired and can be equipped with different power systems, allowing full compatibility with all electrical systems. The lighting modules are already complete with optics modules (lenses+led) which are fixed by magnets, and the connection is made thanks to a quick connection plug. The optical modules are preassembled and protect the LEDs from any possible accidental contact even during the installation.

#### PRODUCTS CHARACTERISTICS

**Wall Mounting** installation type material Aluminum Finish **Painted** Color White 24+12 W Power 3170 lm Lumen output - Direct emission 1865 lm Lumen output - Indirect emission Lumen output - Full emission 5035 lm 140 lm/W Efficacy 1131 mm. **Dimensions** 