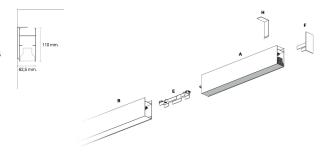

### DESCRIPTION

Segno System allow to create linear lighting effects without breaks. It is designed in different configuration to different ceiling, pendant, wall, trimless recessed mounting. It is composed by lighting modules which must be completed with the appropriate mounting accessories as a function of the type of installation to be carried out. The installation of the lighting modules in a continuous line is achieved thanks to the special mechanical joints "Junction Driven" which ensure better precision in the alignment of the bars. The lighting modules are pre-wired and can be equipped with different power systems, allowing full compatibility with all electrical systems. The lighting modules are already complete with optics modules (lenses+led) which are fixed by magnets, and the connection is made thanks to a quick connection plug. The optical modules are preassembled and protect the LEDs from any possible accidental contact even during the installation.

#### **PRODUCTS CHARACTERISTICS**

| installation type                | Wall Mounting |         |
|----------------------------------|---------------|---------|
| material                         | Aluminum      |         |
| Finish                           | Painted       |         |
| Color                            | White         |         |
| Power                            | 24+12 W       |         |
| Lumen output - Direct emission   | 4190 lm       |         |
| Lumen output - Indirect emission | 1630 lm       |         |
| Lumen output – Full emission     | 5820 lm       |         |
| Efficacy                         | 162 lm/W      |         |
| Dimensions                       | 1131 mm.      |         |
|                                  |               | 55 1131 |
|                                  |               |         |
|                                  |               |         |