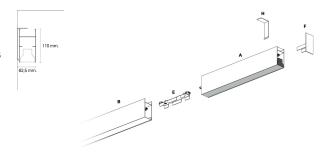

#### DESCRIPTION

Segno System allow to create linear lighting effects without breaks. It is designed in different configuration to different ceiling, pendant, wall, trimless recessed mounting. It is composed by lighting modules which must be completed with the appropriate mounting accessories as a function of the type of installation to be carried out. The installation of the lighting modules in a continuous line is achieved thanks to the special mechanical joints "Junction Driven" which ensure better precision in the alignment of the bars. The lighting modules are pre-wired and can be equipped with different power systems, allowing full compatibility with all electrical systems. The lighting modules are already complete with optics modules (lenses+led) which are fixed by magnets, and the connection is made thanks to a quick connection plug. The optical modules are preassembled and protect the LEDs from any possible accidental contact even during the installation.

#### **PRODUCTS CHARACTERISTICS**

| installation type                | Wall Mounting |             |
|----------------------------------|---------------|-------------|
| material                         | Aluminum      |             |
| Finish                           | Painted       |             |
| Color                            | White         |             |
| Power                            | 24+12 W       |             |
| Lumen output - Direct emission   | 4190 lm       |             |
| Lumen output - Indirect emission | 1630 lm       |             |
| Lumen output – Full emission     | 5820 lm       |             |
| Efficacy                         | 162 lm/W      |             |
| Dimensions                       | 1131 mm.      | ☐ 110<br>55 |
|                                  |               |             |
|                                  |               |             |
|                                  |               |             |