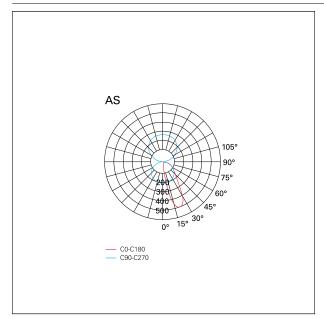

### LIGHTING DETAILS

emission Beam angle - direct uplight/downlight (single switch) Asymmetric

## PHOTOMETRIC