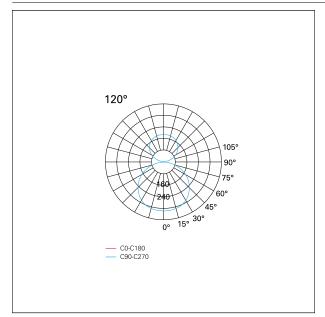

### LIGHTING DETAILS

emission Beam angle - direct uplight/downlight (single switch) 120°

## PHOTOMETRIC