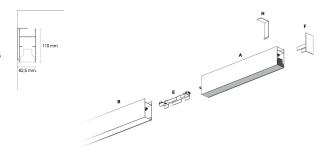

#### DESCRIPTION

Segno System allow to create linear lighting effects without breaks. It is designed in different configuration to different ceiling, pendant, wall, trimless recessed mounting. It is composed by lighting modules which must be completed with the appropriate mounting accessories as a function of the type of installation to be carried out. The installation of the lighting modules in a continuous line is achieved thanks to the special mechanical joints "Junction Driven" which ensure better precision in the alignment of the bars. The lighting modules are pre-wired and can be equipped with different power systems, allowing full compatibility with all electrical systems. The lighting modules are already complete with optics modules (lenses+led) which are fixed by magnets, and the connection is made thanks to a quick connection plug. The optical modules are preassembled and protect the LEDs from any possible accidental contact even during the installation.

#### **PRODUCTS CHARACTERISTICS**

| Wall Mounting |                                                                                      |
|---------------|--------------------------------------------------------------------------------------|
| Aluminum      |                                                                                      |
| Painted       |                                                                                      |
| White         |                                                                                      |
| 24+12 W       |                                                                                      |
| 3060 lm       |                                                                                      |
| 1800 lm       |                                                                                      |
| 5400 lm       |                                                                                      |
| 135 lm/W      |                                                                                      |
| 1131 mm.      |                                                                                      |
|               | 55 1151                                                                              |
|               |                                                                                      |
|               |                                                                                      |
|               | Aluminum<br>Painted<br>White<br>24+12 W<br>3060 Im<br>1800 Im<br>5400 Im<br>135 Im/W |

#### MECHANICAL CHARACTERISTICS

product IP rate

IP40