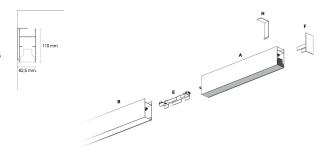

#### DESCRIPTION

Segno System allow to create linear lighting effects without breaks. It is designed in different configuration to different ceiling, pendant, wall, trimless recessed mounting. It is composed by lighting modules which must be completed with the appropriate mounting accessories as a function of the type of installation to be carried out. The installation of the lighting modules in a continuous line is achieved thanks to the special mechanical joints "Junction Driven" which ensure better precision in the alignment of the bars. The lighting modules are pre-wired and can be equipped with different power systems, allowing full compatibility with all electrical systems. The lighting modules are already complete with optics modules (lenses+led) which are fixed by magnets, and the connection is made thanks to a quick connection plug. The optical modules are preassembled and protect the LEDs from any possible accidental contact even during the installation.

#### **PRODUCTS CHARACTERISTICS**

| installation type                | Wall Mounting |                  |
|----------------------------------|---------------|------------------|
| material                         | Aluminum      |                  |
| Finish                           | Painted       |                  |
| Color                            | White         |                  |
| Power                            | 12+4 W        |                  |
| Lumen output - Direct emission   | 2170 lm       |                  |
| Lumen output – Indirect emission | 430 lm        |                  |
| Lumen output – Full emission     | 2600 lm       |                  |
| Efficacy                         | 163 lm/W      |                  |
| Dimensions                       | 573 mm.       | H 110 <b>573</b> |
|                                  |               |                  |
|                                  |               |                  |
|                                  |               |                  |
|                                  |               |                  |
|                                  |               |                  |
|                                  |               |                  |