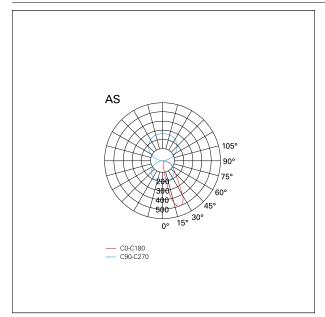

### LIGHTING DETAILS

emission Beam angle - direct uplight/downlight (single switch) Asymmetric

## PHOTOMETRIC