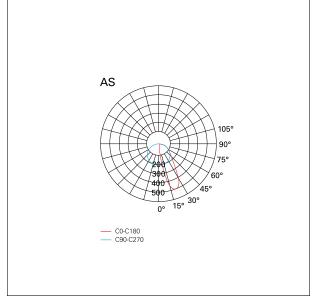

# Segno System

**BWD64450PU** - Module for wall mounting - downlight - single switch - 2250 mm. - 48 W - 3000 K / 3000 K / CRI > 92

| MECHANICAL CHARACTERISTICS |                             |  |  |
|----------------------------|-----------------------------|--|--|
| product IP rate            | IP20                        |  |  |
|                            |                             |  |  |
| LED SOURCE DETAILS         |                             |  |  |
| led source type            | SMD Led                     |  |  |
| Photobiological risk       | RG 1 Low risk ( IEC 62471 ) |  |  |
| LED brand                  | TCI or equivalent           |  |  |
| Service lifetime           | L80 / B20 - 80.000 h.       |  |  |
| Light temperature          | 3000 K                      |  |  |
| CRI                        | CRI > 92                    |  |  |
| SDCM                       | < 3                         |  |  |
|                            |                             |  |  |
| DRIVER CHARACTERISTICS     |                             |  |  |
| driver                     | Push                        |  |  |
|                            |                             |  |  |
| LIGHTING DETAILS           |                             |  |  |
| emission                   | Downlight                   |  |  |
| Beam angle – direct        | Asymmetric                  |  |  |
|                            |                             |  |  |
| PHOTOMETRIC                |                             |  |  |
|                            |                             |  |  |