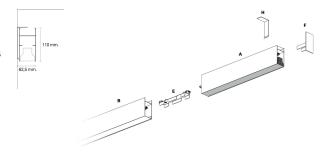

### DESCRIPTION

Segno System allow to create linear lighting effects without breaks. It is designed in different configuration to different ceiling, pendant, wall, trimless recessed mounting. It is composed by lighting modules which must be completed with the appropriate mounting accessories as a function of the type of installation to be carried out. The installation of the lighting modules in a continuous line is achieved thanks to the special mechanical joints "Junction Driven" which ensure better precision in the alignment of the bars. The lighting modules are pre-wired and can be equipped with different power systems, allowing full compatibility with all electrical systems. The lighting modules are already complete with optics modules (lenses+led) which are fixed by magnets, and the connection is made thanks to a quick connection plug. The optical modules are preassembled and protect the LEDs from any possible accidental contact even during the installation.

#### **PRODUCTS CHARACTERISTICS**

| installation type<br>material  | Wall Mounting<br>Aluminum |               |      |
|--------------------------------|---------------------------|---------------|------|
| Finish                         | Painted                   |               |      |
| Color                          | White                     |               |      |
| Power                          | 48 W                      |               |      |
| Lumen output - Direct emission | 8360 lm                   |               |      |
| Efficacy                       | 174 lm/W                  |               |      |
| Dimensions                     | 2250 mm.                  |               |      |
|                                |                           | <u></u><br>55 | 2250 |