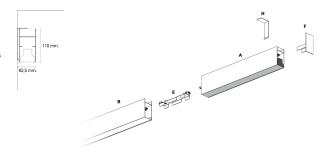

### DESCRIPTION

Segno System allow to create linear lighting effects without breaks. It is designed in different configuration to different ceiling, pendant, wall, trimless recessed mounting. It is composed by lighting modules which must be completed with the appropriate mounting accessories as a function of the type of installation to be carried out. The installation of the lighting modules in a continuous line is achieved thanks to the special mechanical joints "Junction Driven" which ensure better precision in the alignment of the bars. The lighting modules are pre-wired and can be equipped with different power systems, allowing full compatibility with all electrical systems. The lighting modules are already complete with optics modules (lenses+led) which are fixed by magnets, and the connection is made thanks to a quick connection plug. The optical modules are preassembled and protect the LEDs from any possible accidental contact even during the installation.

#### **PRODUCTS CHARACTERISTICS**

| installation type<br>material<br>Finish<br>Color<br>Power<br>Lumen output - Direct emission<br>Efficacy<br>Dimensions | Wall Mounting<br>Aluminum<br>Painted<br>White<br>36 W<br>6470 Im<br>180 Im/W<br>1691 mm. |             |      |
|-----------------------------------------------------------------------------------------------------------------------|------------------------------------------------------------------------------------------|-------------|------|
|                                                                                                                       |                                                                                          | H 110<br>55 | 1691 |