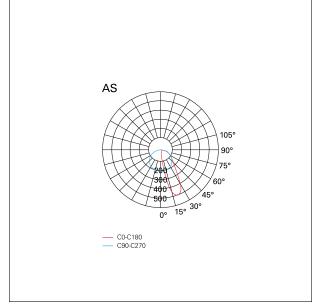

# Segno System

**BWD48550** - Module for wall mounting - downlight - single switch - 1691 mm. - 36 W - 4000 K / 4000 K / CRI > 91

| MECHANICAL CHARACTER   | ISTICS                      |  |
|------------------------|-----------------------------|--|
| product IP rate        | IP20                        |  |
| LED SOURCE DETAILS     |                             |  |
|                        |                             |  |
| led source type        | SMD Led                     |  |
| Photobiological risk   | RG 1 Low risk ( IEC 62471 ) |  |
| LED brand              | TCl or equivalent           |  |
| Service lifetime       | L80 / B20 - 80.000 h.       |  |
| Light temperature      | 4000 K                      |  |
| CRI<br>SDCM            | CRI > 91<br>< 3             |  |
| 3DCM                   |                             |  |
| DRIVER CHARACTERISTICS |                             |  |
| driver                 | On÷Off                      |  |
| LIGHTING DETAILS       |                             |  |
| emission               | Downlight                   |  |
| Beam angle - direct    | Asymmetric                  |  |
| PHOTOMETRIC            |                             |  |
|                        |                             |  |