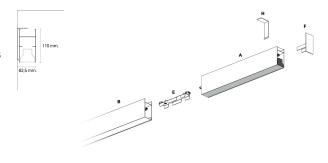

### DESCRIPTION

Segno System allow to create linear lighting effects without breaks. It is designed in different configuration to different ceiling, pendant, wall, trimless recessed mounting. It is composed by lighting modules which must be completed with the appropriate mounting accessories as a function of the type of installation to be carried out. The installation of the lighting modules in a continuous line is achieved thanks to the special mechanical joints "Junction Driven" which ensure better precision in the alignment of the bars. The lighting modules are pre-wired and can be equipped with different power systems, allowing full compatibility with all electrical systems. The lighting modules are already complete with optics modules (lenses+led) which are fixed by magnets, and the connection is made thanks to a quick connection plug. The optical modules are preassembled and protect the LEDs from any possible accidental contact even during the installation.

#### **PRODUCTS CHARACTERISTICS**

| installation type              | Wall Mounting |                   |
|--------------------------------|---------------|-------------------|
| material                       | Aluminum      |                   |
| Finish                         | Painted       |                   |
| Color                          | White         |                   |
| Power                          | 24 W          |                   |
| Lumen output - Direct emission | 4320 lm       |                   |
| Efficacy                       | 180 lm/W      |                   |
| Dimensions                     | 1131 mm.      |                   |
|                                |               | HI 110<br>55 1131 |
|                                |               |                   |
|                                |               |                   |
|                                |               |                   |
|                                |               |                   |
|                                |               |                   |
|                                |               |                   |