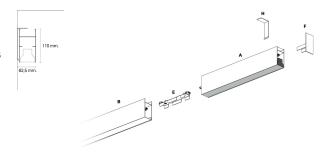

#### **PRODUCTS CHARACTERISTICS**

| installation type              | Wall Mounting |            |
|--------------------------------|---------------|------------|
| material                       | Aluminum      |            |
| Finish                         | Painted       |            |
| Color                          | White         |            |
| Power                          | 24 W          |            |
| Lumen output - Direct emission | 4320 lm       |            |
| Efficacy                       | 180 lm/W      |            |
| Dimensions                     | 1131 mm.      |            |
|                                |               | H 110 1131 |
|                                |               |            |
|                                |               |            |
|                                |               |            |
|                                |               |            |
|                                |               |            |