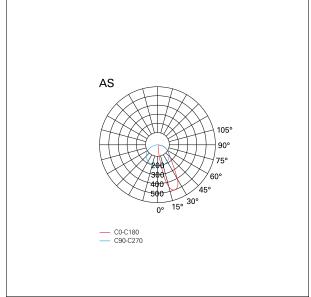

# Segno System

BWD32550CA - Module for wall mounting - downlight - single switch - 1131 mm. - 24 W - 4000 K / 4000 K / CRI > 91

| MECHANICAL CHARACTERIST | ICS                         |  |
|-------------------------|-----------------------------|--|
| product IP rate         | IP20                        |  |
|                         |                             |  |
| LED SOURCE DETAILS      |                             |  |
| led source type         | SMD Led                     |  |
| Photobiological risk    | RG 1 Low risk ( IEC 62471 ) |  |
| LED brand               | TCI or equivalent           |  |
| Service lifetime        | L80 / B20 - 80.000 h.       |  |
| Light temperature       | 4000 K                      |  |
| CRI                     | CRI > 91                    |  |
| SDCM                    | < 3                         |  |
|                         |                             |  |
| DRIVER CHARACTERISTICS  |                             |  |
| driver                  | Casambi                     |  |
|                         |                             |  |
| LIGHTING DETAILS        |                             |  |
| emission                | Downlight                   |  |
| Beam angle - direct     | Asymmetric                  |  |
|                         |                             |  |
| PHOTOMETRIC             |                             |  |
|                         |                             |  |