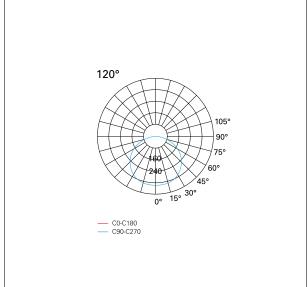

# Segno System

**BWD32540CA** - Module for wall mounting - downlight - single switch - 1131 mm. - 24 W - 4000 K / 4000 K / CRI > 91

| MECHANICAL CHARACTERISTIC | CS                          |
|---------------------------|-----------------------------|
| product IP rate           | IP20                        |
|                           |                             |
| LED SOURCE DETAILS        |                             |
| led source type           | SMD Led                     |
| Photobiological risk      | RG 1 Low risk ( IEC 62471 ) |
| LED brand                 | TCI or equivalent           |
| Service lifetime          | L80 / B20 - 80.000 h.       |
| Light temperature         | 4000 K                      |
| CRI                       | CRI > 91                    |
| SDCM                      | < 3                         |
| DRIVER CHARACTERISTICS    |                             |
| driver                    | Casambi                     |
| LIGHTING DETAILS          |                             |
| emission                  | Downlight                   |
| Beam angle - direct       | 120°                        |
| PHOTOMETRIC               |                             |
|                           |                             |