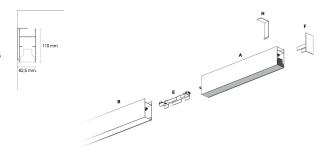

#### **PRODUCTS CHARACTERISTICS**

| installation type              | Wall Mounting |            |
|--------------------------------|---------------|------------|
| material                       | Aluminum      |            |
| Finish                         | Painted       |            |
| Color                          | White         |            |
| Power                          | 24 W          |            |
| Lumen output - Direct emission | 3165 lm       |            |
| Efficacy                       | 132 lm/W      |            |
| Dimensions                     | 1131 mm.      |            |
|                                |               | H 110 1131 |
|                                |               |            |
|                                |               |            |
|                                |               |            |
|                                |               |            |
|                                |               |            |
|                                |               |            |