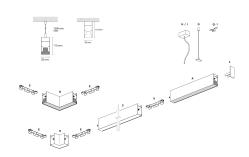

#### **DESCRIPTION**

Segno System allow to create linear lighting effects without breaks. It is designed in different configuration to different ceiling, pendant, wall, trimless recessed mounting. It is composed by lighting modules which must be completed with the appropriate mounting accessories as a function of the type of installation to be carried out. The installation of the lighting modules in a continuous line is achieved thanks to the special mechanical joints "Junction Driven" which ensure better precision in the alignment of the bars. The lighting modules are pre-wired and can be equipped with different power systems, allowing full compatibility with all electrical systems. The lighting modules are already complete with optics modules (lenses+led) which are fixed by magnets, and the connection is made thanks to a quick connection plug. The optical modules are preassembled and protect the LEDs from any possible accidental contact even during the installation.

#### PRODUCTS CHARACTERISTICS

Linear light installation type **Aluminum** material **Finish Painted** Color White 48+24 W Power 6330 lm Lumen output - Direct emission 3720 lm Lumen output - Indirect emission Lumen output - Full emission 10050 lm 140 lm/W Efficacy 2250 mm. **Dimensions** 