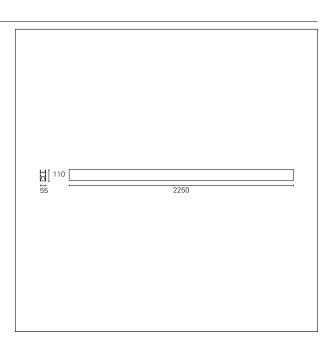

#### PRODUCTS CHARACTERISTICS

Linear light installation type **Aluminum** material **Finish Painted** Color White 48+24 W Power 6330 lm Lumen output - Direct emission 3720 lm Lumen output - Indirect emission Lumen output - Full emission 10050 lm 140 lm/W Efficacy 2250 mm. **Dimensions** 