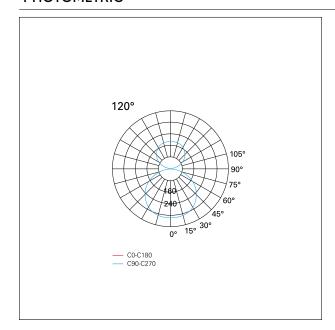

#### LIGHTING DETAILS

emission uplight/downlight (single switch)

Beam angle – direct 120°

#### **PHOTOMETRIC**