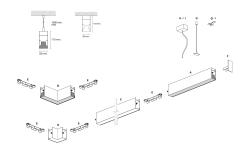

## Segno System

**BSU98540H1** - Module for pendant mounting - uplight / downlight - single switch - 2250 mm. - 48+24 W - 4000 K / 4000 K / CRI > 91

### DESCRIPTION

Segno System allow to create linear lighting effects without breaks. It is designed in different configuration to different ceiling, pendant, wall, trimless recessed mounting. It is composed by lighting modules which must be completed with the appropriate mounting accessories as a function of the type of installation to be carried out. The installation of the lighting modules in a continuous line is achieved thanks to the special mechanical joints "Junction Driven" which ensure better precision in the alignment of the bars. The lighting modules are pre-wired and can be equipped with different power systems, allowing full compatibility with all electrical systems. The lighting modules are already complete with optics modules (lenses+led) which are fixed by magnets, and the connection is made thanks to a quick connection plug. The optical modules are preassembled and protect the LEDs from any possible accidental contact even during the installation.

#### **PRODUCTS CHARACTERISTICS**

| nstallation type                | Linear light |        |      |
|---------------------------------|--------------|--------|------|
| material                        | Aluminum     |        |      |
| -<br>inish                      | Painted      |        |      |
| Color                           | White        |        |      |
| Dower                           | 48+24 W      |        |      |
| umen output - Direct emission   | 6330 lm      |        |      |
| umen output - Indirect emission | 3720 lm      |        |      |
| umen output – Full emission     | 10050 lm     |        |      |
| Efficacy                        | 140 lm/W     | HI 110 |      |
| Dimensions                      | 2250 mm.     | H 110  | 2250 |