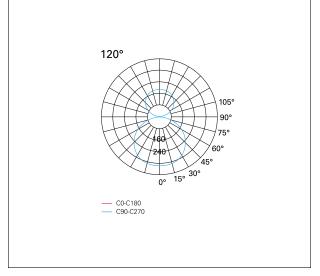

# Segno System

**BSU98540H1** – Module for pendant mounting – uplight / downlight – single switch – 2250 mm. – 48+24 W – 4000 K / 4000 K / CRI > 91

| product IP rate                        | IP40                                                        |  |
|----------------------------------------|-------------------------------------------------------------|--|
| LED SOURCE DETAILS                     |                                                             |  |
| led source type                        | SMD Led                                                     |  |
| Photobiological risk                   | RG 1 Low risk ( IEC 62471 )                                 |  |
| LED brand                              | TCI or equivalent                                           |  |
| Service lifetime                       | L80 / B20 - 80.000 h.                                       |  |
| Light temperature                      | 4000 K                                                      |  |
| CRI                                    | CRI > 91                                                    |  |
| SDCM                                   | < 3                                                         |  |
| DDIVED CLIADA CTEDICTICC               |                                                             |  |
| DRIVER CHARACTERISTICS                 | Emergenza 1 h.                                              |  |
|                                        | Emergenza 1 h.                                              |  |
| driver                                 |                                                             |  |
| driver<br>LIGHTING DETAILS<br>emission | Emergenza 1 h.<br>uplight/downlight (single switch)<br>120° |  |
| driver                                 | uplight/downlight (single switch)                           |  |