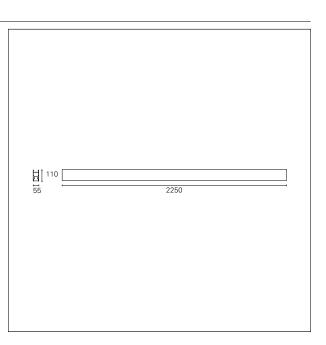

#### PRODUCTS CHARACTERISTICS

Linear light installation type **Aluminum** material **Finish Painted** Color White 48+24 W Power 8580 lm Lumen output - Direct emission 3325 lm Lumen output - Indirect emission Lumen output - Full emission 11905 lm 165 lm/W Efficacy 2250 mm. **Dimensions** 