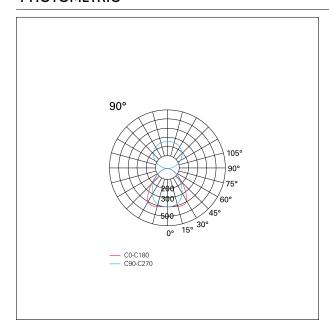

#### LIGHTING DETAILS

emission uplight/downlight (single switch)

Beam angle - direct 90°

#### **PHOTOMETRIC**