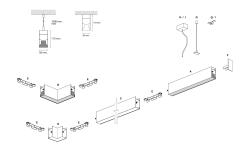

#### DESCRIPTION

Segno System allow to create linear lighting effects without breaks. It is designed in different configuration to different ceiling, pendant, wall, trimless recessed mounting. It is composed by lighting modules which must be completed with the appropriate mounting accessories as a function of the type of installation to be carried out. The installation of the lighting modules in a continuous line is achieved thanks to the special mechanical joints "Junction Driven" which ensure better precision in the alignment of the bars. The lighting modules are pre-wired and can be equipped with different power systems, allowing full compatibility with all electrical systems. The lighting modules are already complete with optics modules (lenses+led) which are fixed by magnets, and the connection is made thanks to a quick connection plug. The optical modules are preassembled and protect the LEDs from any possible accidental contact even during the installation.

#### **PRODUCTS CHARACTERISTICS**

| nstallation type                | Linear light |         |
|---------------------------------|--------------|---------|
| material                        | Aluminum     |         |
| <sup>-</sup> inish              | Painted      |         |
| Color                           | White        |         |
| Dower                           | 48+24 W      |         |
| umen output - Direct emission   | 8630 lm      |         |
| umen output – Indirect emission | 3335 lm      |         |
| umen output – Full emission     | 11965 lm     |         |
| Efficacy                        | 166 lm/W     |         |
| Dimensions                      | 2250 mm.     |         |
|                                 |              | 55 2250 |
|                                 |              |         |
|                                 |              |         |