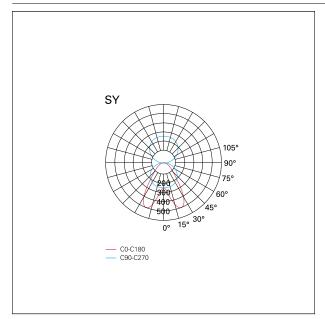

## PHOTOMETRIC

### LIGHTING DETAILS

emission Beam angle - direct uplight/downlight (single switch) Dual Asymmetric