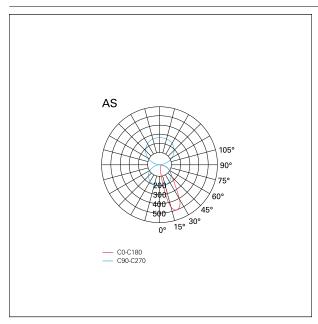

### **PHOTOMETRIC**

#### LIGHTING DETAILS

emission

uplight/downlight (single switch)

Beam angle - direct

Asymmetric