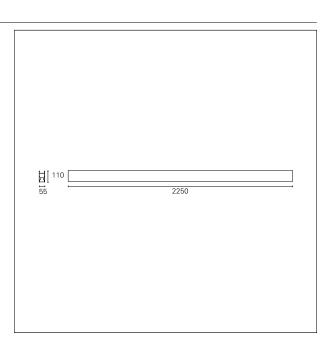

## Segno System

**BSU98450** - Module for pendant mounting - uplight / downlight - single switch - 2250 mm. - 48+24 W - 3000 K / 3000 K / CRI > 92

#### PRODUCTS CHARACTERISTICS

| installation type                | Linear light |
|----------------------------------|--------------|
| material                         | Aluminum     |
| Finish                           | Painted      |
| Color                            | White        |
| Power                            | 48+24 W      |
| Lumen output - Direct emission   | 8380 lm      |
| Lumen output - Indirect emission | 3240 lm      |
| Lumen output - Full emission     | 11620 lm     |
| Efficacy                         | 161 lm/W     |
| Dimensions                       | 2250 mm.     |
|                                  |              |