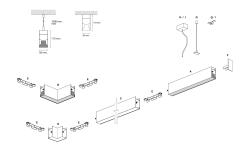

## Segno System

**BSU98420DA** – Module for pendant mounting – uplight / downlight – single switch – 2250 mm. – 48+24 W – 3000 K / 3000 K / CRI > 92

#### DESCRIPTION

Segno System allow to create linear lighting effects without breaks. It is designed in different configuration to different ceiling, pendant, wall, trimless recessed mounting. It is composed by lighting modules which must be completed with the appropriate mounting accessories as a function of the type of installation to be carried out. The installation of the lighting modules in a continuous line is achieved thanks to the special mechanical joints "Junction Driven" which ensure better precision in the alignment of the bars. The lighting modules are pre-wired and can be equipped with different power systems, allowing full compatibility with all electrical systems. The lighting modules are already complete with optics modules (lenses+led) which are fixed by magnets, and the connection is made thanks to a quick connection plug. The optical modules are preassembled and protect the LEDs from any possible accidental contact even during the installation.

#### **PRODUCTS CHARACTERISTICS**

| installation type                | Linear light |       |      |  |
|----------------------------------|--------------|-------|------|--|
| material                         | Aluminum     |       |      |  |
| Finish                           | Painted      |       |      |  |
| Color                            | White        |       |      |  |
| Power                            | 48+24 W      |       |      |  |
| Lumen output - Direct emission   | 8295 lm      |       |      |  |
| Lumen output - Indirect emission | 3210 lm      |       |      |  |
| Lumen output – Full emission     | 11505 lm     |       |      |  |
| Efficacy                         | 160 lm/W     |       |      |  |
| Dimensions                       | 2250 mm.     | H 110 | 2250 |  |
|                                  |              | 55    | 2250 |  |
|                                  |              |       |      |  |
|                                  |              |       |      |  |
|                                  |              |       |      |  |