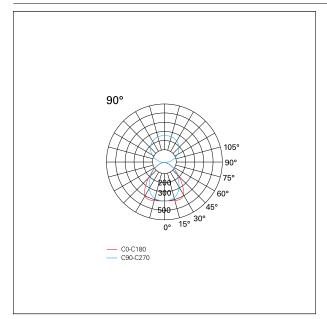

### LIGHTING DETAILS

emission Beam angle - direct uplight/downlight (single switch) 90°

## PHOTOMETRIC