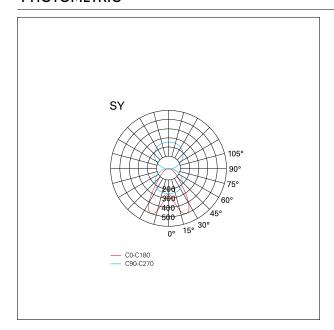

Indirect emission Lumen output - Full emission 8460 lm 176 lm/W Efficacy 1691 mm. **Dimensions** 



## **ELECTRICAL CHARACTERISTICS**

feeding 220÷240 V
driver Push
Insulation class Class I





# Segno System

**BSU65560PU** - Module for pendant mounting - uplight / downlight - single switch - 1691 mm. - 36+12 W - 4000 K / 4000 K / CRI > 91

#### MECHANICAL CHARACTERISTICS

product IP rate

**IP40** 

SMD Led

#### LED SOURCE DETAILS

led source type

Photobiological risk RG 1 Low risk (IEC 62471)

LED brand TCl or equivalent
Service lifetime L80 / B20 - 80.000 h.

Light temperature 4000 K
CRI CRI > 91
SDCM <3

### **DRIVER CHARACTERISTICS**

driver

Push

#### LIGHTING DETAILS

emission

uplight/downlight (single switch)

Beam angle - direct

**Dual Asymmetric** 

#### **PHOTOMETRIC**