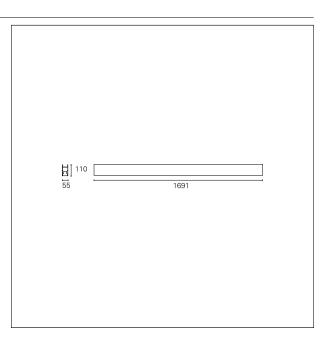

#### PRODUCTS CHARACTERISTICS

Linear light installation type **Aluminum** material Finish **Painted** Color White 36+12 W Power 6730 lm Lumen output - Direct emission 1730 lm Lumen output - Indirect emission Lumen output - Full emission 8460 lm 176 lm/W Efficacy 1691 mm. **Dimensions** 