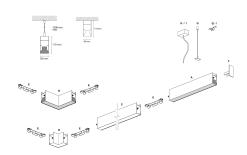

#### **DESCRIPTION**

Segno System allow to create linear lighting effects without breaks. It is designed in different configuration to different ceiling, pendant, wall, trimless recessed mounting. It is composed by lighting modules which must be completed with the appropriate mounting accessories as a function of the type of installation to be carried out. The installation of the lighting modules in a continuous line is achieved thanks to the special mechanical joints "Junction Driven" which ensure better precision in the alignment of the bars. The lighting modules are pre-wired and can be equipped with different power systems, allowing full compatibility with all electrical systems. The lighting modules are already complete with optics modules (lenses+led) which are fixed by magnets, and the connection is made thanks to a quick connection plug. The optical modules are preassembled and protect the LEDs from any possible accidental contact even during the installation.