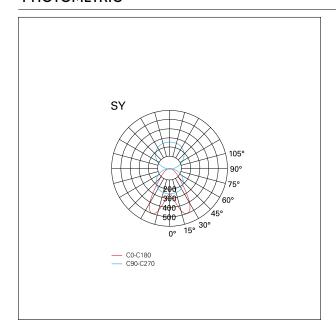

#### LIGHTING DETAILS

emission uplight/downlight (single switch)

Beam angle - direct **Dual Asymmetric** 

#### **PHOTOMETRIC**