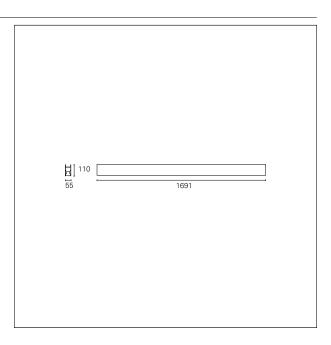

#### PRODUCTS CHARACTERISTICS

Linear light installation type **Aluminum** material **Finish Painted** Color White 36+12 W Power 6730 lm Lumen output - Direct emission 1730 lm Lumen output - Indirect emission Lumen output - Full emission 8460 lm 176 lm/W Efficacy 1691 mm. **Dimensions** 