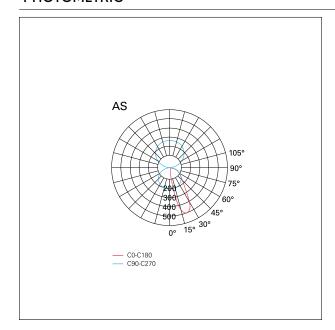

#### **PHOTOMETRIC**

#### LIGHTING DETAILS

emission uplight/downlight (single switch)

Beam angle - direct Asymmetric