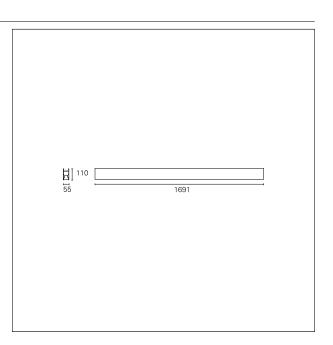

#### PRODUCTS CHARACTERISTICS

Linear light installation type **Aluminum** material **Finish Painted** Color White 36+12 W Power 6535 Im Lumen output - Direct emission 1680 lm Lumen output - Indirect emission Lumen output - Full emission 8215 lm 171 lm/W Efficacy 1691 mm. **Dimensions** 